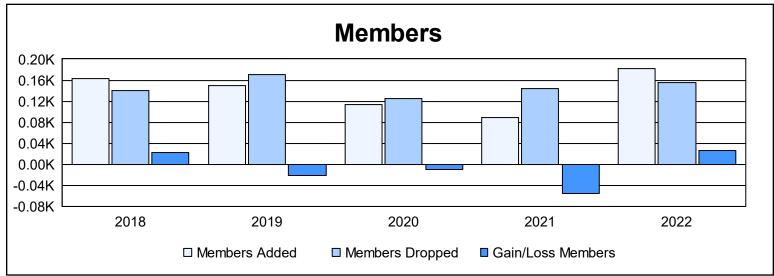

District 103CW As of June 2022 Cumulative

| Year      | New<br>Clubs | Dropped<br>Clubs | Gain/<br>Loss<br>Clubs | New<br>Members | Charter<br>Members | Reinstate<br>Members | Transfer<br>Members | Total<br>Member<br>Added | Total<br>Members<br>Dropped | Gain/<br>Loss<br>Members |
|-----------|--------------|------------------|------------------------|----------------|--------------------|----------------------|---------------------|--------------------------|-----------------------------|--------------------------|
| 2017-2018 | 1            | 1                | 0                      | 119            | 26                 | 4                    | 14                  | 163                      | 141                         | 22                       |
| 2018-2019 | 1            | 0                | 1                      | 112            | 20                 | 5                    | 13                  | 150                      | 171                         | -21                      |
| 2019-2020 | 1            | 0                | 1                      | 76             | 21                 | 6                    | 11                  | 114                      | 124                         | -10                      |
| 2020-2021 | 1            | 0                | 1                      | 56             | 23                 | 4                    | 6                   | 89                       | 144                         | -55                      |
| 2021-2022 | 1            | 0                | 1                      | 132            | 30                 | 3                    | 17                  | 182                      | 155                         | 27                       |
| Average   | 1            | 0                | 1                      | 99             | 24                 | 4                    | 12                  | 140                      | 147                         | -7                       |