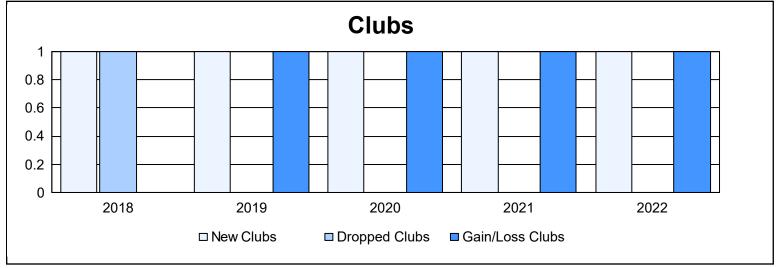

District 103CW As of June 2022 Cumulative

| Year      | New<br>Clubs | Dropped<br>Clubs | Gain/<br>Loss<br>Clubs | New<br>Members | Charter<br>Members | Reinstate<br>Members | Transfer<br>Members | Total<br>Member<br>Added | Total<br>Members<br>Dropped | Gain/<br>Loss<br>Members |
|-----------|--------------|------------------|------------------------|----------------|--------------------|----------------------|---------------------|--------------------------|-----------------------------|--------------------------|
| 2017-2018 | 1            | 1                | 0                      | 119            | 26                 | 4                    | 14                  | 163                      | 141                         | 22                       |
| 2018-2019 | 1            | 0                | 1                      | 112            | 20                 | 5                    | 13                  | 150                      | 171                         | -21                      |
| 2019-2020 | 1            | 0                | 1                      | 76             | 21                 | 6                    | 11                  | 114                      | 124                         | -10                      |
| 2020-2021 | 1            | 0                | 1                      | 56             | 23                 | 4                    | 6                   | 89                       | 144                         | -55                      |
| 2021-2022 | 1            | 0                | 1                      | 132            | 30                 | 3                    | 17                  | 182                      | 155                         | 27                       |
| Average   | 1            | 0                | 1                      | 99             | 24                 | 4                    | 12                  | 140                      | 147                         | -7                       |